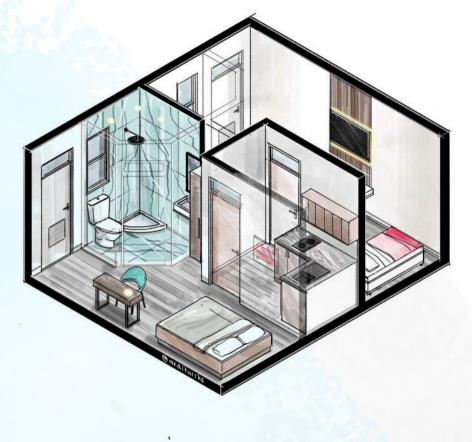

# LOOKING FOR COZY AND AFFORDABLE LIVING SPACE?

**OUR TWODIO A apartments are** perfect for Buy-to-let investors and those looking for a shared living space without sacrificing privacy. Sized at 31.5 square meters, these apartments come with two separate bedrooms, each with its own bathroom and a shared kitchenette. Buy from KES 3.8M or rent each room from KES 11,000 per month; combined rental of KES. 22,000 per month. With a mortgage options starting from KES 28,832 per month, you can now own your dream home in the heart of the city.