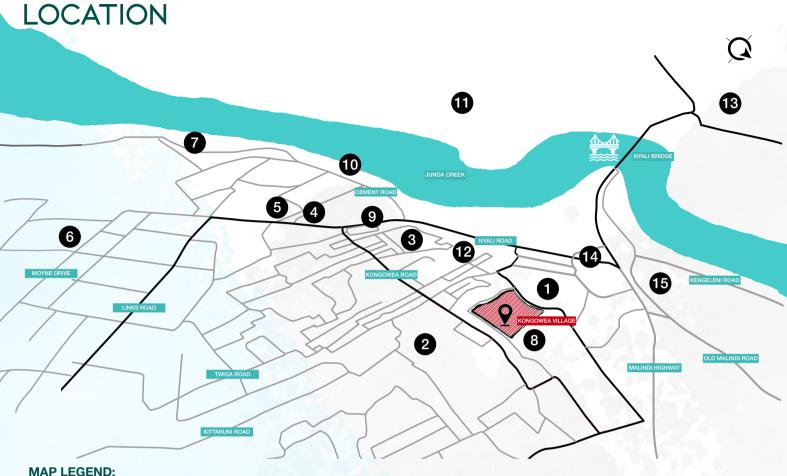

- 1. KONGOWEA MARKET
- 2. CHIEF OFFICE, KONGOWEA
- 3. MASJID RAHMA MOSQUE
- 4. NYALI CINEMAX
- 5. CHANDARANA FOOD PLUS
- 6. NYALI POLICE STATION
- 7. HOTEL ENGLISH POINT, MOMBASA
- 8. KONGOWEA PRIMARY SCHOOL
- 9. RATNA SQUARE
- 10. TAMARIND MOMBASA

- 11. COAST GENERAL HOSPITAL
- 12. KHER COUNTY STADIUM
- 13. TECHNICAL UNIVERSITY OF MOMBASA
- 14. KENGELENI CENTRE
- 15.JOCHAM HOSPITAL

10 MINUTES 20 MINUTES 25 MINUTES

TO TO KONGOWEA MARKET NYALI BRIDGE

TO NYALI CINEMAX

TO MOMBASA CBD

TO BAMBURI

MOI INTERNATIONAL **AIRPORT** 