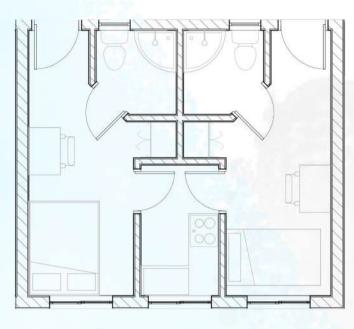

# LOOKING FOR COZY AND AFFORDABLE LIVING SPACE?

**OUR TWODIO A apartments are** perfect for Buy-to-let investors and those looking for a shared living space without sacrificing privacy. Sized at 31.5 square meters, these apartments come with two separate bedrooms, each with its own bathroom and a shared kitchenette. Buy from KES 3.8M or rent each room from KES 11,000 per month; combined rental of KES. 22,000 per month. With a mortgage options starting from KES 28,832 per month, you can now own your dream home in the heart of the city.