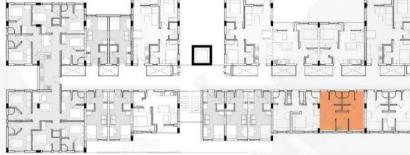

## **BLOCK D**

**BUY FROM: KES 3.8M** 

**RENT FROM: KES 22,000 PER MONTH** 

MORTGAGE FROM: **KES 28,832 PER MONTH** 

Water Treatment

# LOOKING FOR COZY AND AFFORDABLE LIVING SPACE?

**OUR TWODIO A apartments are** perfect for Buy-to-let investors and those looking for a shared living space without sacrificing privacy. Sized at 31.5 square meters, these apartments come with two separate bedrooms, each with its own bathroom and a shared kitchenette. Buy from KES 3.8M or rent each room from KES 11,000 per month; combined rental of KES. 22,000 per month. With a mortgage options starting from KES 28,832 per month, you can now own your dream home in the heart of the city.