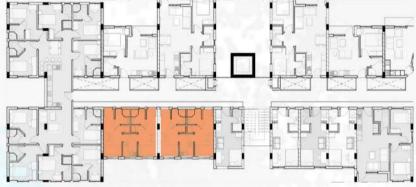

## **BLOCK D**

**BUY FROM: KES 3.8M** 

**RENT FROM: KES 22,000 PER MONTH** 

MORTGAGE FROM: **KES 28,832 PER MONTH** 

Water Treatment

# LOOKING FOR COZY AND AFFORDABLE LIVING SPACE?

**OUR TWODIO A apartments are** perfect for Buy-to-let investors and those looking for a shared living space without sacrificing privacy. Sized at 31.5 square meters, these apartments come with two separate bedrooms, each with its own bathroom and a shared kitchenette. Buy from KES 3.8M or rent each room from KES 11,000 per month; combined rental of KES. 22,000 per month. With a mortgage options starting from KES 28,832 per month, you can now own your dream home in the heart of the city.