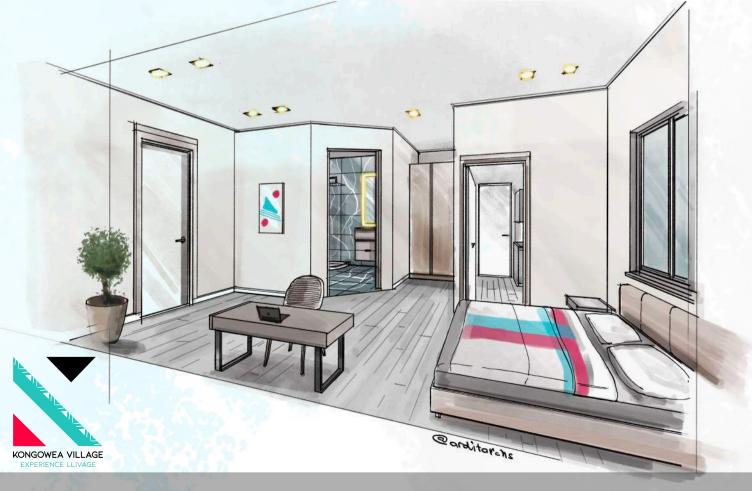

# LOOKING FOR COZY AND AFFORDABLE LIVING SPACE?

**OUR TWODIO A apartments are** perfect for Buy-to-let investors and those looking for a shared living space without sacrificing privacy. Sized at 31.5 square meters, these apartments come with two separate bedrooms, each with its own bathroom and a shared kitchenette. Buy from KES 3.8M or rent each room from KES 11,000 per month; combined rental of KES. 22,000 per month. With a mortgage options starting from KES 28,832 per month, you can now own your dream home in the heart of the city.