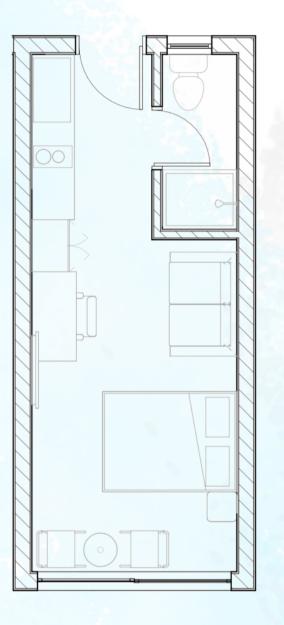

### ARE YOU SEARCHING FOR A STUDIO XL+ APARTMENT THAT PROVIDES AMPLE SPACE AND CONVENIENCE?

Look no further than our Studio XL+ units, which are specifically tailored to meet your requirements. At 22.5 square meters, these apartments feature a quality kitchenette, a bathroom, a roomy bedroom/ living area, and a balcony to soak in fresh air. Buy from KES 2.5M or rent from KES 14,500 per month. Mortgage options start from KES 19,134 per month, you can now live the life you always wanted.