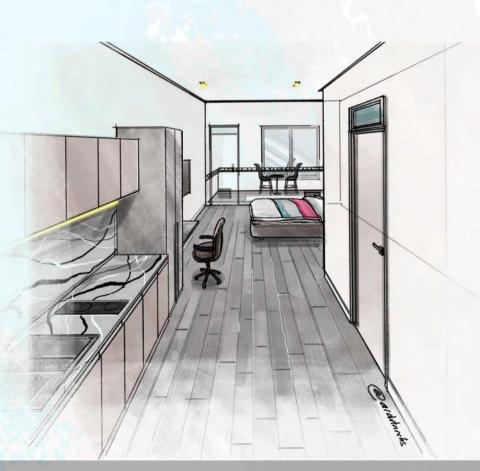

### ARE YOU SEARCHING FOR A STUDIO XL+ APARTMENT THAT PROVIDES AMPLE SPACE AND CONVENIENCE?

Look no further than our Studio XL+ units, which are specifically tailored to meet your requirements. At 22.5 square meters, these apartments feature a quality kitchenette, a bathroom, a roomy bedroom/ living area, and a balcony to soak in fresh air. Buy from KES 2.5M or rent from KES 14,500 per month. Mortgage options start from KES 19,134 per month, you can now live the life you always wanted.