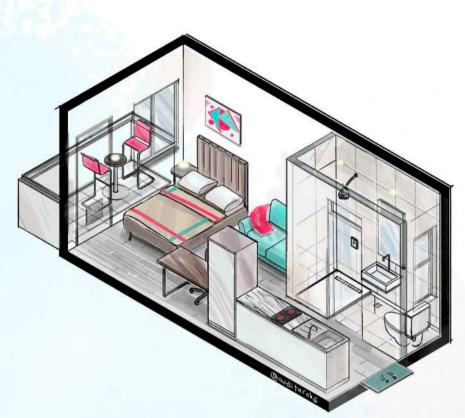

### ARE YOU SEARCHING FOR A STUDIO XL+ APARTMENT THAT PROVIDES AMPLE SPACE AND CONVENIENCE?

Look no further than our Studio XL+ units, which are specifically tailored to meet your requirements. At 22.5 square meters, these apartments feature a quality kitchenette, a bathroom, a roomy bedroom/ living area, and a balcony to soak in fresh air. Buy from KES 2.5M or rent from KES 14,500 per month. Mortgage options start from KES 19,134 per month, you can now live the life you always wanted.