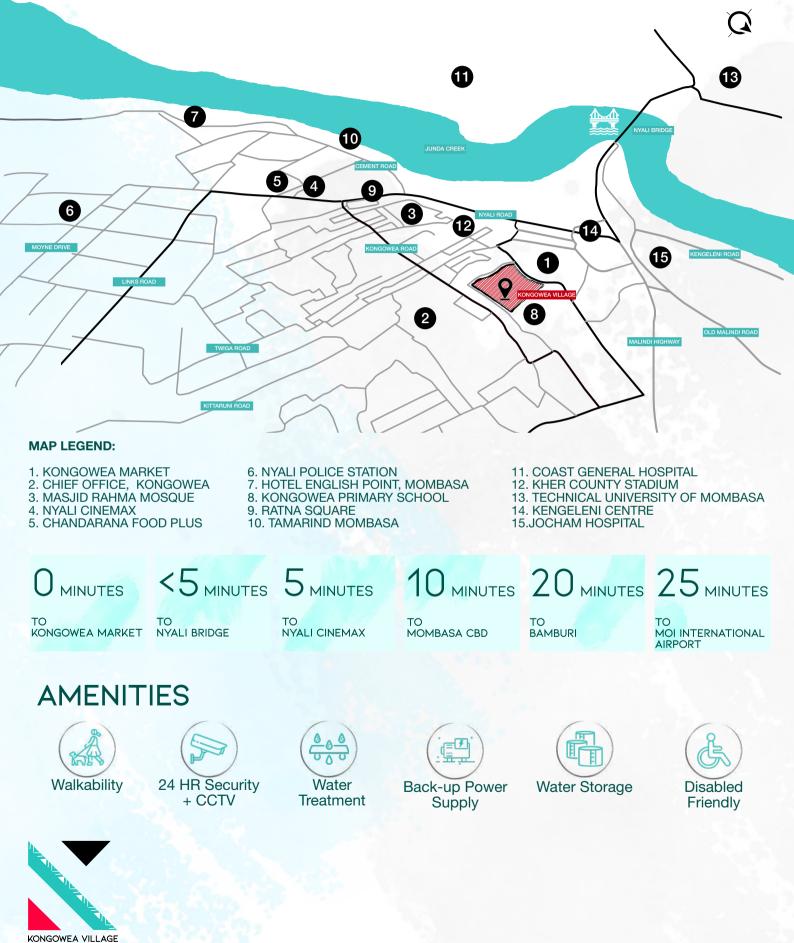

#### EXPERIENCE LLIVAGE I **STAY** . SHOP . SOCIALISE

## PHASE 1A



KMRC Mortgage Compliant



#### **BLOCK E**

















## PHASE 1A



### ARE YOU SEARCHING FOR A STUDIO XL+ APARTMENT THAT PROVIDES AMPLE SPACE AND CONVENIENCE?

Look no further than our Studio XL+ units, which are specifically tailored to meet your requirements. At 22.5 square meters, these apartments feature a quality kitchenette, a bathroom, a roomy bedroom/ living area, and a balcony to soak in fresh air. Buy from KES 2.5M or rent from KES 14,500 per month. Mortgage options start from KES 19,134 per month, you can now live the life you always wanted.





## LOCATION



0703 108 108





### 7% YIELD | 15% CAPITAL APPRECIATION

A unique investible asset class A prime location A true inflation hedge



#### >7% YIELD WITH SHORT LETS

Passive Income: Watch your money grow



### **GREEN BUILDING** Sustainable building for sustainable living



# **RENTAL MANAGEMENT**

A fully managed, secure environment



All information, details, specifications, plans, images ("information") included in the Kongowea Village brochure, website, email or any marketing materials are indicative and shown for reference only. Actual product and specifications may vary in dimension or detail. Pricing as advertised is in USD and can be payable in KES equivalent at the prevailing conversation rate at time of payment. Prices may vary as per exchange rate fluctuation.

For details,