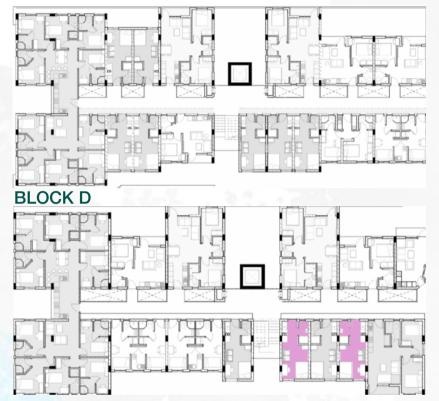

#### EXPERIENCE LLIVAGE I **STAY** . SHOP . SOCIALISE

## PHASE 1A



KMRC Mortgage Compliant



#### **BLOCK E**

















## PHASE 1A



### ARE YOU SEARCHING FOR A STUDIO XL+ APARTMENT THAT PROVIDES AMPLE SPACE AND CONVENIENCE?

Look no further than our Studio XL+ units, which are specifically tailored to meet your requirements. At 22.5 square meters, these apartments feature a quality kitchenette, a bathroom, a roomy bedroom/ living area, and a balcony to soak in fresh air. Buy from KES 2.5M or rent from KES 14,500 per month. Mortgage options start from KES 19,134 per month, you can now live the life you always wanted.





## LOCATION



0703 108 108





### 7% YIELD | 15% CAPITAL APPRECIATION

A unique investible asset class A prime location A true inflation hedge



#### >7% YIELD WITH SHORT LETS

Passive Income: Watch your money grow



### **GREEN BUILDING** Sustainable building for su