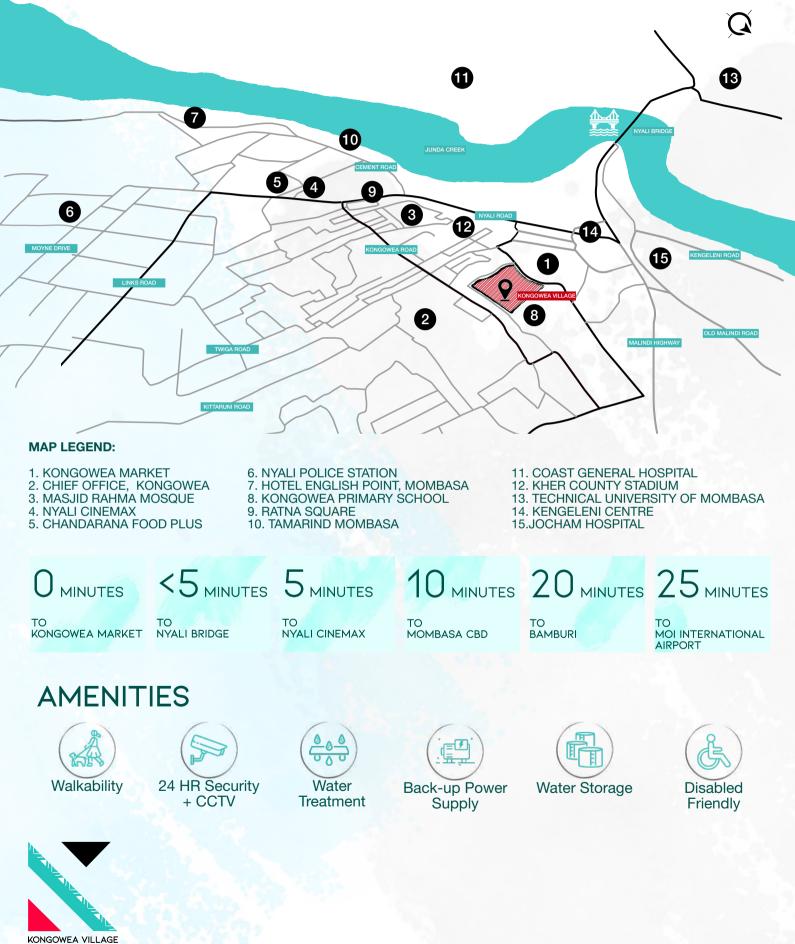

#### EXPERIENCE LLIVAGE I **STAY** . SHOP . SOCIALISE

## PHASE 1A



KMRC Mortgage Compliant



### **BLOCK E**



STUDIO

BUY FROM: RENT FROM: MORTGAGE FROM: KES 2.5M KES 14,500 PER MONTH KES 19,134 PER MONTH













### STUDIO XL FROM KES 2.5M\*

### EXPERIENCE LLIVAGE I **STAY** . SHOP . SOCIALISE

## PHASE 1A



# LOOKING FOR A COZY AND AFFORDABLE LIVING SPACE?

Bring the outdoors inside with our Studio XL apartments. At 22.5 square meters, these units come with a quality kitchenette, a bathroom, and a spacious bedroom/living area. Buy from KES 2.5M or rent from KES 14,500 per month. Mortgage options start from KES 19,134 per month, you can now own your dream home without straining your finances.



0703 108 108

## LOCATION



0703 108 108





### 7% YIELD | 15% CAPITAL APPRECIATION

A unique investible asset class A prime location A true inflation hedge



### >7% YIELD WITH SHORT LETS

Passive Income: Watch your money grow



### **GREEN BUILDING** Sustainable building for sustainable living



# **RENTAL MANAGEMENT**

A fully managed, secure environment



All information, details, specifications, plans, images ("information") included in the Kongowea Village brochure, website, email or any marketing materials are indicative and shown for reference only. Actual product and specifications may vary in dimension or detail. Pricing as advertised is in USD and can be payable in KES equivalent at the prevailing conversation rate at time of payment. Prices may vary as per exchange rate fluctuation.

For details,