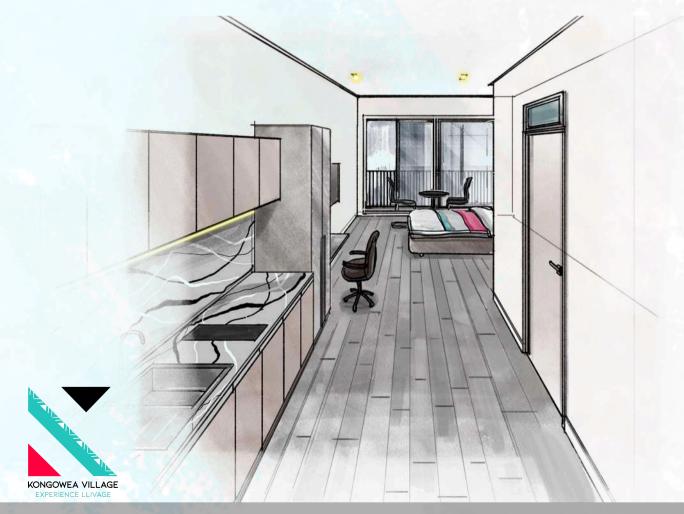

# LOOKING FOR A COZY AND AFFORDABLE LIVING SPACE?

Bring the outdoors inside with our Studio XL apartments. At 22.5 square meters, these units come with a quality kitchenette, a bathroom, and a spacious bedroom/living area. Buy from KES 2.5M or rent from KES 14,500 per month. Mortgage options start from KES 19,134 per month, you can now own your dream home without straining your finances.