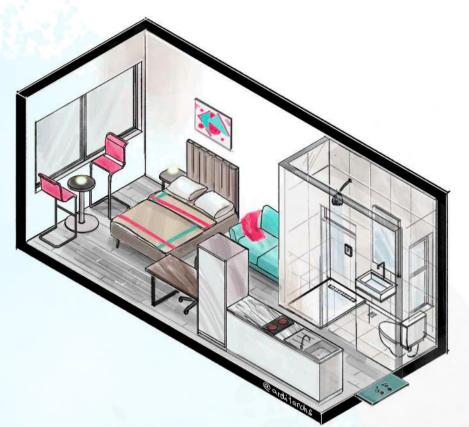

# LOOKING FOR A COZY AND AFFORDABLE LIVING SPACE?

Bring the outdoors inside with our Studio XL apartments. At 22.5 square meters, these units come with a quality kitchenette, a bathroom, and a spacious bedroom/living area. Buy from KES 2.5M or rent from KES 14,500 per month. Mortgage options start from KES 19,134 per month, you can now own your dream home without straining your finances.