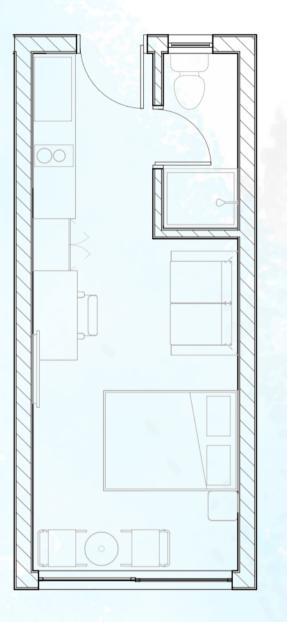

# LOOKING FOR A COZY AND AFFORDABLE LIVING SPACE?

Bring the outdoors inside with our Studio XL apartments. At 22.5 square meters, these units come with a quality kitchenette, a bathroom, and a spacious bedroom/living area. Buy from KES 2.5M or rent from KES 14,500 per month. Mortgage options start from KES 19,134 per month, you can now own your dream home without straining your finances.