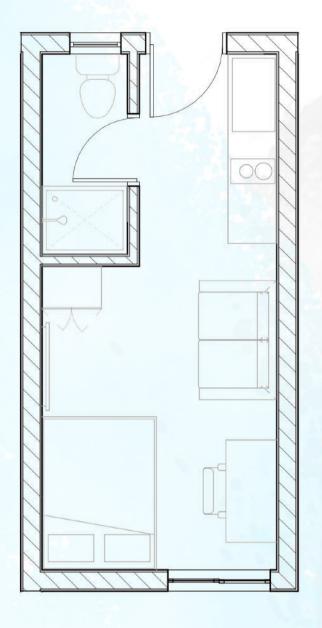

### **OUR STUDIO APARTMENTS**

offer a compact yet comfortable living experience. At 19.5 square meters, these units come with quality kitchenette, a bathroom, and a spacious bedroom/living area. Buy from KES 2.1M or rent from KES 12,000 per month. Mortgage options start from KES 15,793 per month, owning your dream home has never been easier.