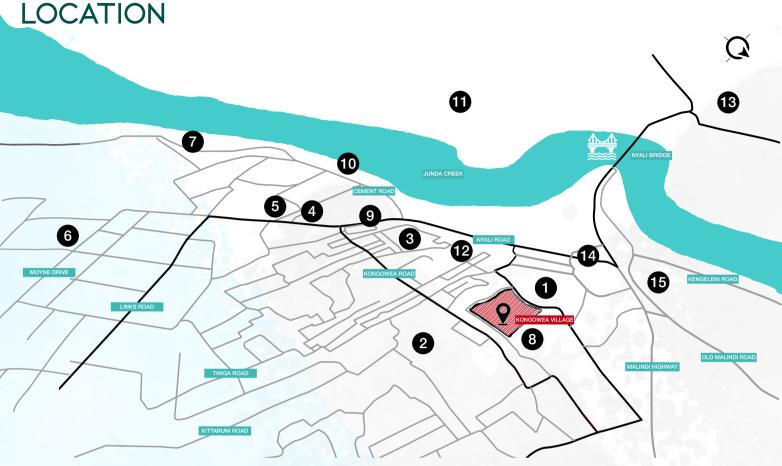

#### MAP LEGEND:

- 1. KONGOWEA MARKET
- 2. CHIEF OFFICE, KONGOWEA
- 3. MASJID RAHMA MOSQUE
- 4. NYALI CINEMAX
- 5. CHANDARANA FOOD PLUS
- 6. NYALI POLICE STATION
- 7. HOTEL ENGLISH POINT, MOMBASA
- 8. KONGOWEA PRIMARY SCHOOL
- 9. RATNA SQUARE
- 10. TAMARIND MOMBASA

- 11. COAST GENERAL HOSPITAL
- 12. KHER COUNTY STADIUM
- 13. TECHNICAL UNIVERSITY OF MOMBASA
- 14. KENGELENI CENTRE
- 15.JOCHAM HOSPITAL

10 MINUTES 20 MINUTES 25 MINUTES

TO TO KONGOWEA MARKET NYALI BRIDGE

TO NYALI CINEMAX

TO MOMBASA CBD

TO BAMBURI

TO MOI INTERNATIONAL **AIRPORT** 