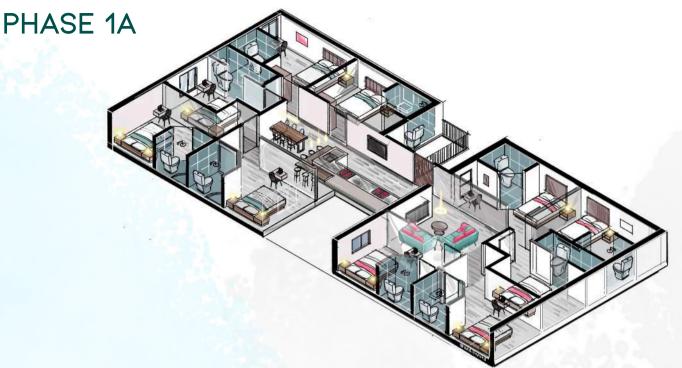

#### EXPERIENCE LLIVAGE I **STAY** . SHOP . SOCIALISE

# PHASE 1A







Colive



### BLOCK E



### BLOCK D



### Ideal for:

Students . Young Professionals Digital Nomads . Relocating Souls Business Travelers. Rent from: KES 11,000 pm/per room

Connectivity





COLIVE









# COLIVE RENT FROM KES 11,000 PER MONTH



### LOOKING FOR COZY AND AFFORDABLE LIVING SPACE?

OUR COLIVE apartments provide a unique living experience, with shared living spaces and private bedrooms. They are perfect for those who value community alongside individuality.

A perfect lifestyle choice for students, young graduates and professionals, or remote workers. Rent one starting from KES 11,000 per room per month.



## 0703 108 108

# COLIVE RENT FROM KES 11,000 PER MONTH



0703 108 108

KONGOWEA VILLAGE



#### 7% YIELD | 15% CAPITAL APPRECIATION

A unique investible asset class A prime location A true inflation hedge



#### >7% YIELD WITH SHORT LETS

Passive Income: Watch your money grow



#### **GREEN BUILDING** Sustainable building for sustainable living



#### **RENTAL MANAGEMENT** A fully managed, secure environmen