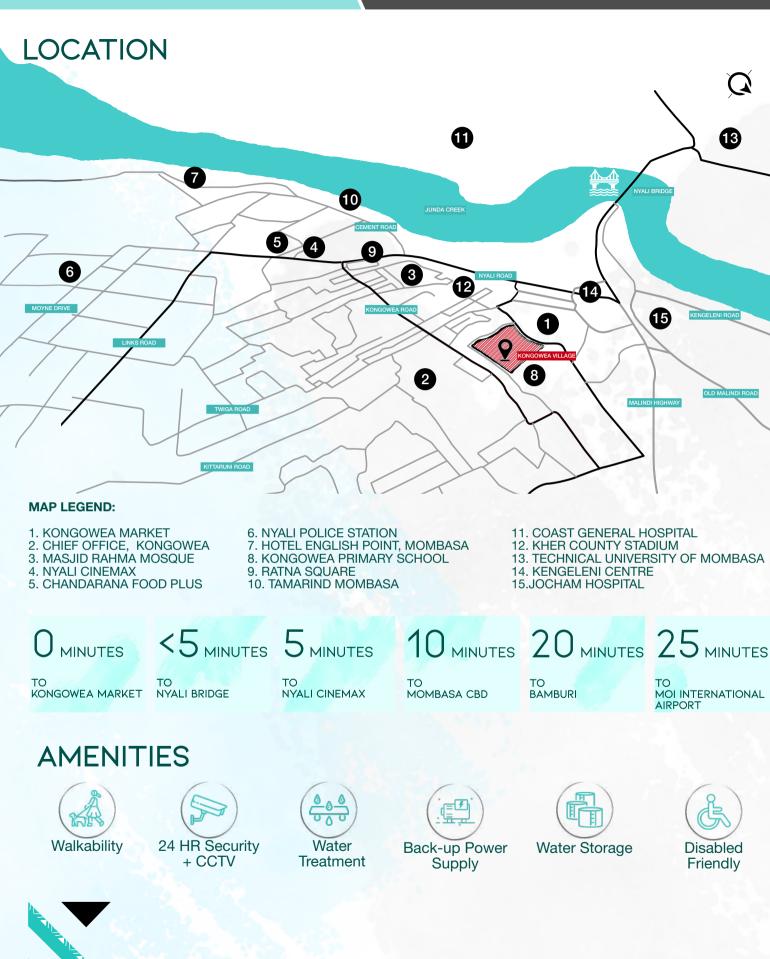

# COLIVE RENT FROM KES 11,000 PER MONTH

0703 108 108

KONGOWEA VILLAGE

#### 7% YIELD | 15% CAPITAL APPRECIATION

A unique investible asset class A prime location A true inflation hedge

#### >7% YIELD WITH SHORT LETS

Passive Income: Watch your money grow