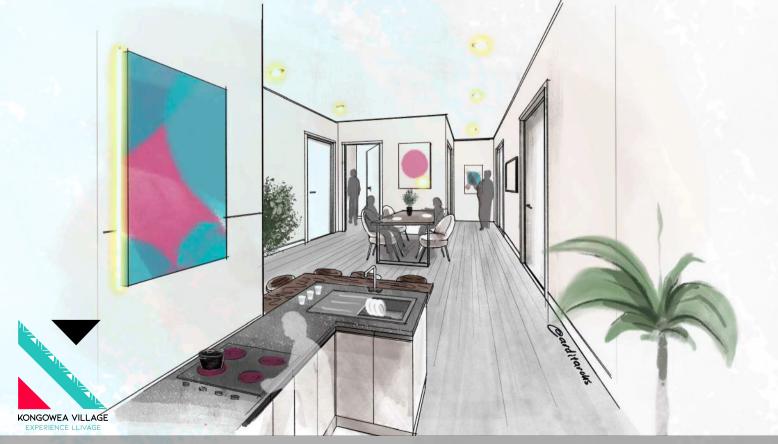

### LOOKING FOR COZY AND AFFORDABLE LIVING SPACE?

OUR COLIVE apartments provide a unique living experience, with shared living spaces and private bedrooms. They are perfect for those who value community alongside individuality.

A perfect lifestyle choice for students, young graduates and professionals, or remote workers. Rent one starting from KES 11,000 per room per month.