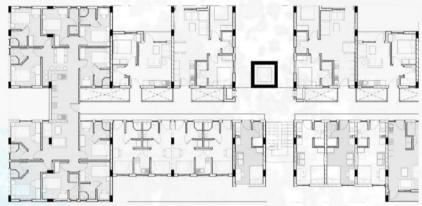

#### EXPERIENCE LLIVAGE I **STAY** . SHOP . SOCIALISE

# PHASE 1A







Colive



### BLOCK E



### BLOCK D



### Ideal for:

Students . Young Professionals Digital Nomads . Relocating Souls Business Travelers. Rent from: KES 11,000 pm/per room

Connectivity





COLIVE









# COLIVE RENT FROM KES 11,000 PER MONTH



### LOOKING FOR COZY AND AFFORDABLE LIVING SPACE?

OUR COLIVE apartments provide a unique living experience, with shared living spaces and private bedrooms. They are perfect for those who value community alongside individuality.

A perfect lifestyle choice for students, young graduates and professionals, or remote workers. Rent one starting from KES 11,000 per room per month.



## 0703 108 108

# COLIVE RENT FROM KES 11,000 PER MONTH



0703 108 108

KONGOWEA VILLAGE



#### 7% YIELD | 15% CAPITAL APPRECIATION

A unique investible asset class A prime location A true inflation h