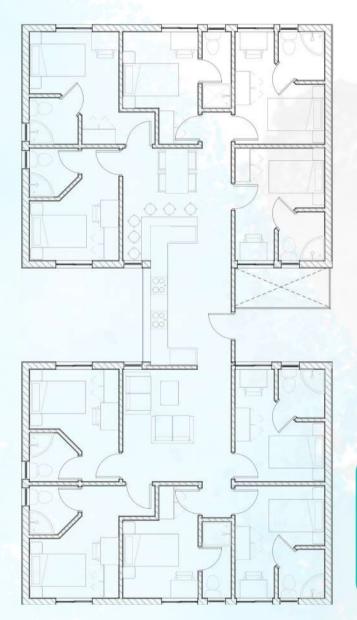

### BLOCK E

### BLOCK D

### LOOKING FOR COZY AND AFFORDABLE LIVING SPACE?

OUR COLIVE apartments provide a unique living experience, with shared living spaces and private bedrooms. They are perfect for those who value community alongside individuality.

A perfect lifestyle choice for students, young graduates and professionals, or remote workers. Rent one starting from KES 11,000 per room per month.