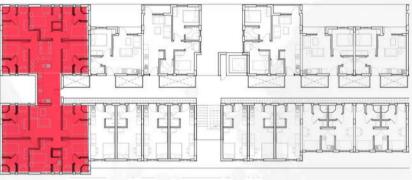

#### EXPERIENCE LLIVAGE I **STAY** . SHOP . SOCIALISE

# PHASE 1A







Colive



### BLOCK E



### BLOCK D



### Ideal for:

Students . Young Professionals Digital Nomads . Relocating Souls Business Travelers. Rent from: KES 11,000 pm/per room

Connectivity





COLIVE









# COLIVE RENT FROM KES 11,000 PER MONTH



### LOOKING FOR COZY AND AFFORDABLE LIVING SPACE?

OUR COLIVE apartments provide a unique living experience, with shared living spaces and private bedrooms. They are perfect for those who value community alongside individuality.

A perfect lifestyle choice for students, young graduates and professionals, or remote workers. Rent one starting from KES 11,000 per room per month.



## 0703 108 108

# COLIVE RENT FROM KES 11,000 PER MONTH



0703 108 108

KONGOWEA VILLAGE



#### 7% YIELD | 15% CAPITAL APPRECIATION

A unique investible asset class A prime location A t