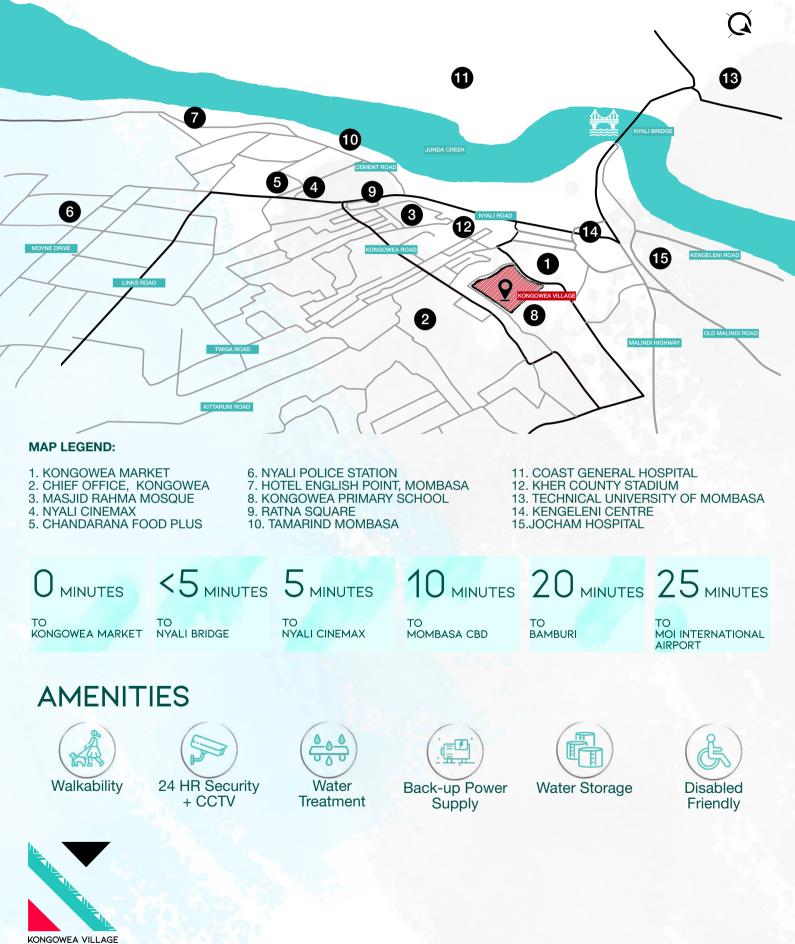

### 3 BEDROOM FROM KES 8.6M\*

#### EXPERIENCE LLIVAGE I STAY . SHOP . SOCIALISE

# PHASE 1A



· (🔊)

KMRC Mortgage Compliant







TWODIO

BUY FROM: RENT FROM: MORTGAGE FROM: KES 8.6M KES 50,000 PER MONTH KES 64,791 PER MONTH















## PHASE 1A



### LOOKING FOR COZY AND AFFORDABLE LIVING SPACE?

OUR THREE BED TWO BATH apartments offer three separate bedrooms and two bathrooms, making them perfect for larger families or roommates who need more space. With a size of 80 SM, they provide plenty of room to relax and entertain. Purchase from KES 8.6M, rent from KES 50,000 per month, or mortgage from KES 64,791.



## LOCATION



0703 108 108





### 7% YIELD | 15% CAPITAL APPRECIATION

A unique investible asset class A prime location A true inflation hedge



#### >7% YIELD WITH SHORT LETS

Passive Income: Watch your money grow



#### **GREEN BUILDING** Sustainable building for sustainable living



# **RENTAL MANAGEMENT**

A fully managed, secure environment



All information, details, specifications, plans, images ("information") included in the Kongowea Village brochure, website, email or any marketing materials are indicative and shown for reference only. Actual product and specifications may vary in dimension or detail. Pricing as advertised is in USD and can be payable in KES equivalent at the prevailing conversation rate at time of payment. Prices may vary as per exchange rate fluctuation.

For details