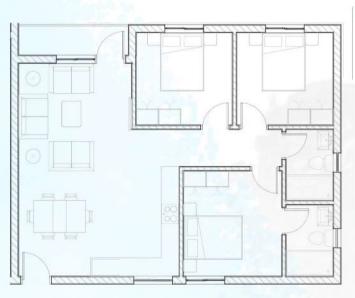

### 3 BEDROOM FROM KES 8.6M\*

### LOOKING FOR COZY AND AFFORDABLE LIVING SPACE?

OUR THREE BED TWO BATH apartments offer three separate bedrooms and two bathrooms, making them perfect for larger families or roommates who need more space. With a size of 80 SM, they provide plenty of room to relax and entertain. Purchase from KES 8.6M, rent from KES 50,000 per month, or mortgage from KES 64,791.