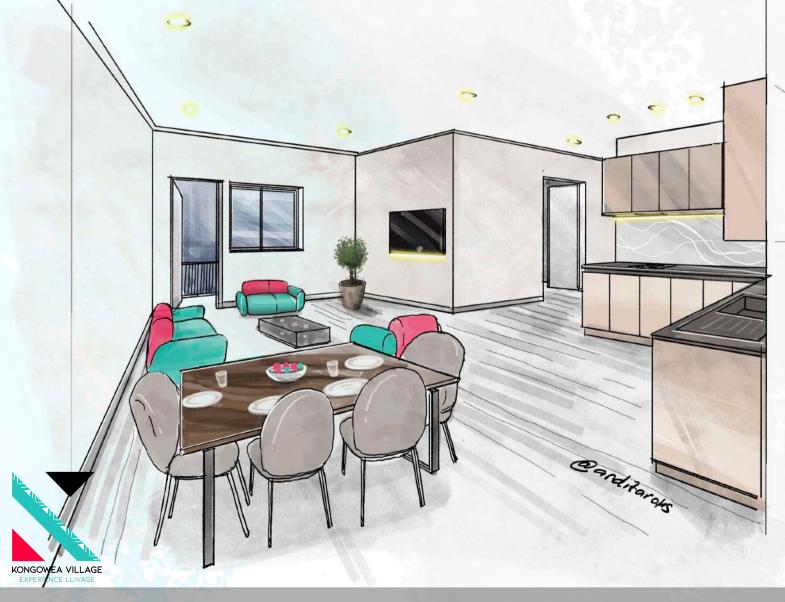

### LOOKING FOR COZY AND AFFORDABLE LIVING SPACE?

OUR THREE BED TWO BATH apartments offer three separate bedrooms and two bathrooms, making them perfect for larger families or roommates who need more space. With a size of 80 SM, they provide plenty of room to relax and entertain. Purchase from KES 8.6M, rent from KES 50,000 per month, or mortgage from KES 64,791.