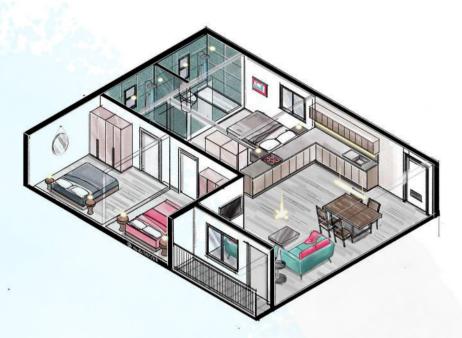

### LOOKING FOR COZY AND AFFORDABLE LIVING SPACE?

OUR THREE BED TWO BATH apartments offer three separate bedrooms and two bathrooms, making them perfect for larger families or roommates who need more space. With a size of 80 SM, they provide plenty of room to relax and entertain. Purchase from KES 8.6M, rent from KES 50,000 per month, or mortgage from KES 64,791.