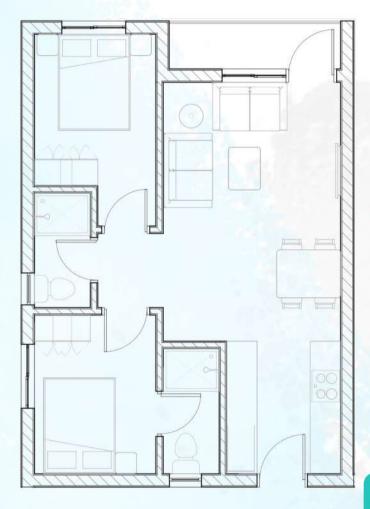

### **OUR TWO BED TWO BATH**

apartments offer a luxurious living experience. Sized at 52 square meters, these units come with a quality kitchen, two bathrooms, and two separate bedrooms. Buy from KES 5.9M or rent from KES 34,500 per month. With mortgage options starting from KES 44,970 per month, you can now live in style and comfort.

# TWO BED-TWO BATH

FROM KES 5.9M\*

- 1. KONGOWEA MARKET
- 2. CHIEF OFFICE, KONGOWEA
- 3. MASJID RAHMA MOSQUE
- 4. NYALI CINEMAX
- 5. CHANDARANA FOOD PLUS
- 6. NYALI POLICE STATION
- 7. HOTEL ENGLISH POINT, MOMBASA
- 8. KONGOWEA PRIMARY SCHOOL
- 9. RATNA SQUARE
- 10. TAMARIND MOMBASA