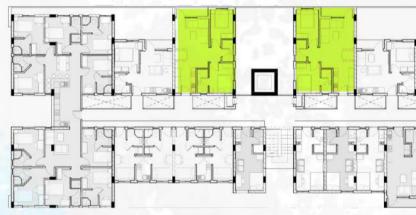

# PHASE 1A

### **BLOCK E**

### **BLOCK D**

2B-2B

**BUY FROM: KES 5.9M** 

**RENT FROM: KES 34,500 PER MONTH** 

**MORTGAGE FROM: KES 44,970 PER MONTH** 

Rooms with Balcony

## PHASE 1A