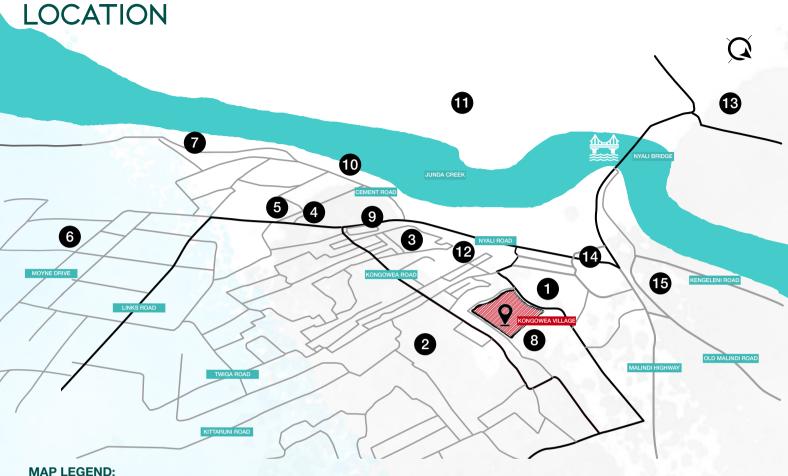

# TWO BED-TWO BATH

FROM KES 5.9M\*

- 1. KONGOWEA MARKET
- 2. CHIEF OFFICE, KONGOWEA
- 3. MASJID RAHMA MOSQUE
- 4. NYALI CINEMAX
- 5. CHANDARANA FOOD PLUS
- 6. NYALI POLICE STATION
- 7. HOTEL ENGLISH POINT, MOMBASA
- 8. KONGOWEA PRIMARY SCHOOL
- 9. RATNA SQUARE
- 10. TAMARIND MOMBASA

- 11. COAST GENERAL HOSPITAL
- 12. KHER COUNTY STADIUM
- 13. TECHNICAL UNIVERSITY OF MOMBASA
- 14. KENGELENI CENTRE
- 15.JOCHAM HOSPITAL

10 MINUTES 20 MINUTES 25 MINUTES

TO TO KONGOWEA MARKET NYALI BRIDGE

TO NYALI CINEMAX

TO MOMBASA CBD

TO BAMBURI

MOI INTERNATIONAL **AIRPORT** 