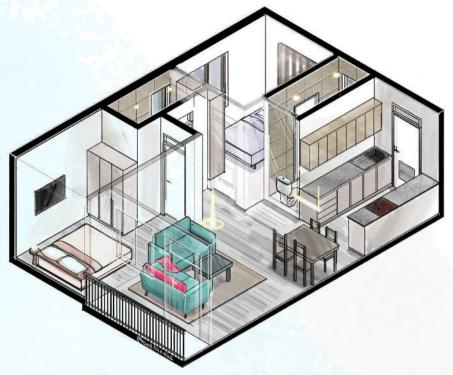

### **OUR TWO BED TWO BATH**

apartments offer a luxurious living experience. Sized at 52 square meters, these units come with a quality kitchen, two bathrooms, and two separate bedrooms. Buy from KES 5.9M or rent from KES 34,500 per month. With mortgage options starting from KES 44,970 per month, you can now live in style and comfort.