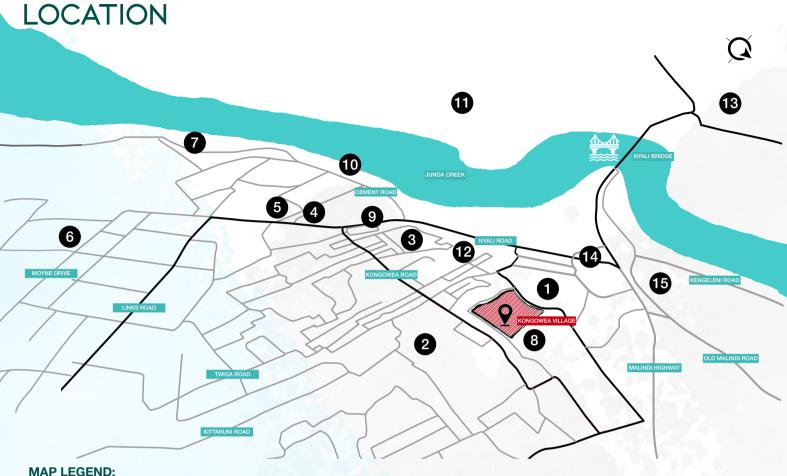

FROM KES 5.1M\*

- 1. KONGOWEA MARKET
- 2. CHIEF OFFICE, KONGOWEA
- 3. MASJID RAHMA MOSQUE
- 4. NYALI CINEMAX
- 5. CHANDARANA FOOD PLUS
- 6. NYALI POLICE STATION
- 7. HOTEL ENGLISH POINT, MOMBASA
- 8. KONGOWEA PRIMARY SCHOOL
- 9. RATNA SQUARE
- 10. TAMARIND MOMBASA

- 11. COAST GENERAL HOSPITAL
- 12. KHER COUNTY STADIUM
- 13. TECHNICAL UNIVERSITY OF MOMBASA
- 14. KENGELENI CENTRE
- 15.JOCHAM HOSPITAL

10 MINUTES 20 MINUTES 25 MINUTES

TO TO KONGOWEA MARKET NYALI BRIDGE

TO NYALI CINEMAX

TO MOMBASA CBD

TO BAMBURI

MOI INTERNATIONAL **AIRPORT** 