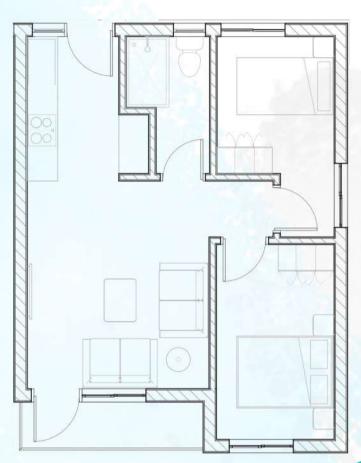

### **OUR TWO BED ONE BATH**

apartments offer the perfect living space for families and roommates. Sized at 48 square meters, these units come with a fully equipped kitchen, a bathroom, and two separate bedrooms. Buy from KES 5.1M or rent from KES 29,500 per month. With mortgage options starting from KES 38,875 per month, you can now own a spacious and comfortable home for your loved ones.

## TWO BED-ONE BATH

FROM KES 5.1M\*