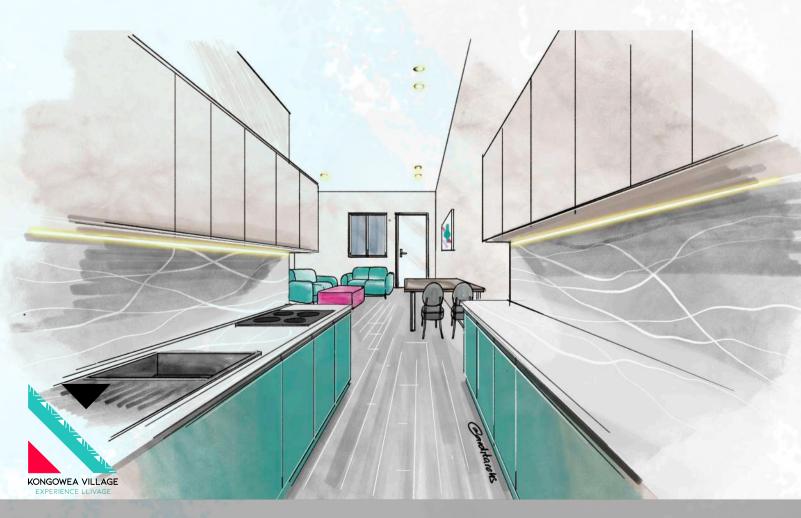

### **OUR TWO BED ONE BATH**

apartments offer the perfect living space for families and roommates. Sized at 48 square meters, these units come with a fully equipped kitchen, a bathroom, and two separate bedrooms. Buy from KES 5.1M or rent from KES 29,500 per month. With mortgage options starting from KES 38,875 per month, you can now own a spacious and comfortable home for your loved ones.