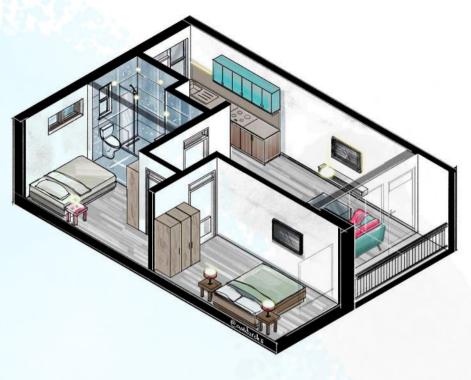

### **OUR TWO BED ONE BATH**

apartments offer the perfect living space for families and roommates. Sized at 48 square meters, these units come with a fully equipped kitchen, a bathroom, and two separate bedrooms. Buy from KES 5.1M or rent from KES 29,500 per month. With mortgage options starting from KES 38,875 per month, you can now own a spacious and comfortable home for your loved ones.

## TWO BED-ONE BATH

FROM KES 5.1M\*