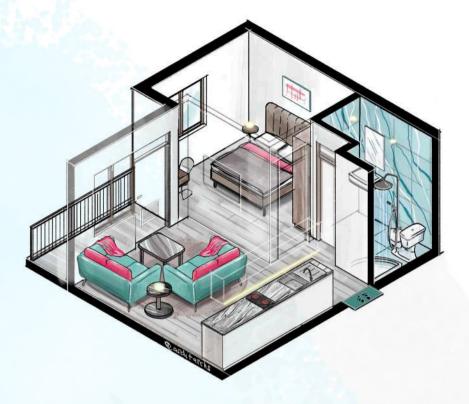

# LOOKING FOR COZY AND AFFORDABLE LIVING SPACE?

OUR 1 BEDROOM are perfect for those who value privacy and comfort. Sized at 31.5 square meters, these units come with a quality kitchen, a bathroom, and a separate bedroom. Buy from KES 3.4M or rent from KES 20.000 per month. Mortgage options start from KES 25,755 per month, you can now own your dream home without any hassle.