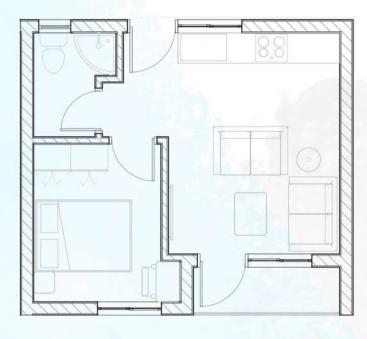

## PHASE 1A

31.8 SQM

### **BLOCK E**

BED

**BUY FROM: KES 3.4M** 

**RENT FROM: KES 20,000 PER MONTH** 

**MORTGAGE FROM: KES 25,755 PER MONTH** 

# LOOKING FOR COZY AND AFFORDABLE LIVING SPACE?

OUR 1 BEDROOM are perfect for those who value privacy and comfort. Sized at 31.5 square meters, these units come with a quality kitchen, a bathroom, and a separate bedroom. Buy from KES 3.4M or rent from KES 20.000 per month. Mortgage options start from KES 25,755 per month, you can now own your dream home without any hassle.