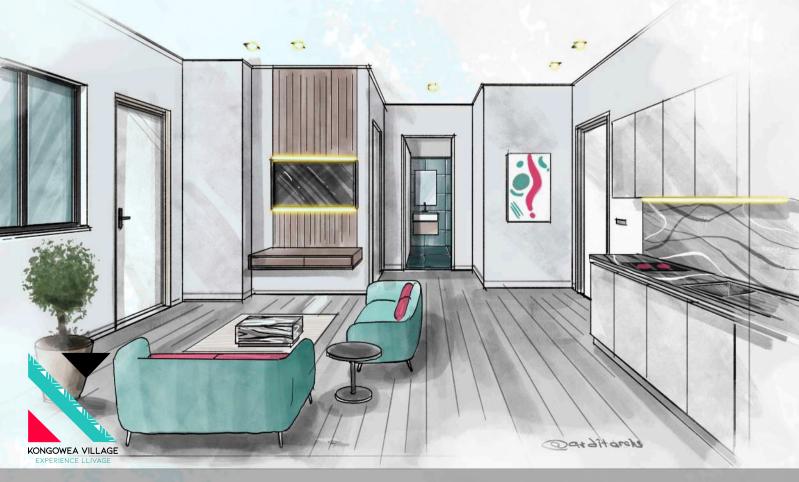

# LOOKING FOR COZY AND AFFORDABLE LIVING SPACE?

OUR 1 BEDROOM are perfect for those who value privacy and comfort. Sized at 31.5 square meters, these units come with a quality kitchen, a bathroom, and a separate bedroom. Buy from KES 3.4M or rent from KES 20.000 per month. Mortgage options start from KES 25,755 per month, you can now own your dream home without any hassle.