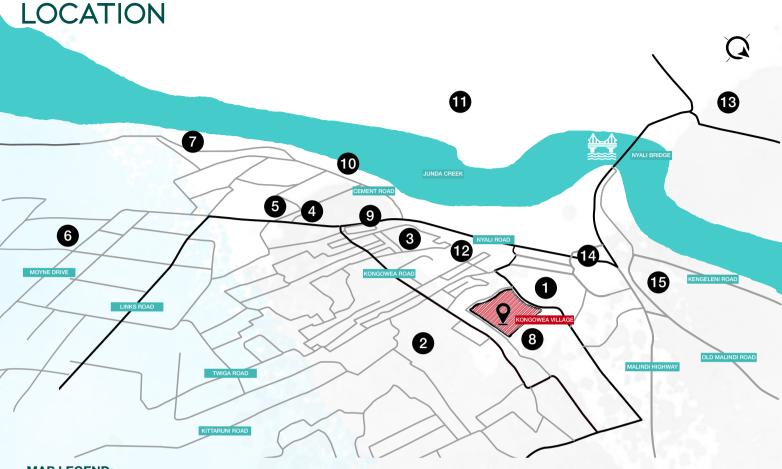

#### MAP LEGEND:

- 1. KONGOWEA MARKET
- 2. CHIEF OFFICE, KONGOWEA
- 3. MASJID RAHMA MOSQUE
- 4. NYALI CINEMAX
- 5. CHANDARANA FOOD PLUS
- 6. NYALI POLICE STATION
- 7. HOTEL ENGLISH POINT, MOMBASA
- 8. KONGOWEA PRIMARY SCHOOL
- 9. RATNA SQUARE
- 10. TAMARIND MOMBASA

- 11. COAST GENERAL HOSPITAL
- 12. KHER COUNTY STADIUM
- 13. TECHNICAL UNIVERSITY OF MOMBASA
- 14. KENGELENI CENTRE
- 15.JOCHAM HOSPITAL

10 MINUTES 20 MINUTES 25 MINUTES

TO TO KONGOWEA MARKET NYALI BRIDGE

TO NYALI CINEMAX

TO MOMBASA CBD

TO BAMBURI

MOI INTERNATIONAL **AIRPORT** 